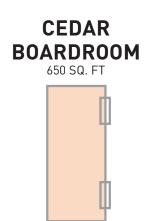

## THE MAIN EVENT

Our new 30,000 square-foot Meeting & Entertainment
Center is the perfect venue for your next special event,
corporate meeting or convention. The extraordinary
22,400 square-foot Cowlitz Ballroom is divisible into six
rooms to satisfy meeting needs on any scale. The 650
square-foot Cedar Boardroom boasts elegant finishes
and state of the art audiovisual, making it an ideal space
for a formal meeting in a more private setting.

## MEETING SPACES

COWLITZ BALLROOM
Breakdown of capacity per rooms/full ballroom based on layout

| MEETING ROOM   | COWLTIZ<br>BALLROOM | TAKHOMA<br>ROOM | LAWETLAT'LA<br>ROOM | COWLTIZ RIVER<br>ROOM | TAIDNAPAM<br>ROOM | HUCKLEBERRY<br>ROOM | SALISH<br>ROOM | CEDAR<br>BOARDROOM |
|----------------|---------------------|-----------------|---------------------|-----------------------|-------------------|---------------------|----------------|--------------------|
| Square Footage | 22,440              | 3,434           | 3,434               | 3,434                 | 3,434             | 3,434               | 3,434          | 650                |
| Ceiling        | 24'                 | 24'             | 24'                 | 24'                   | 24'               | 24'                 | 24'            | 10'                |
| Dimensions     | 132' W x 167' L     | 44' W x 77' L   | 44' W x 77' L       | 44' W x 77' L         | 44' W x 77' L     | 44' W x 77' L       | 44' W x 77' L  | 14' W x 40' L      |