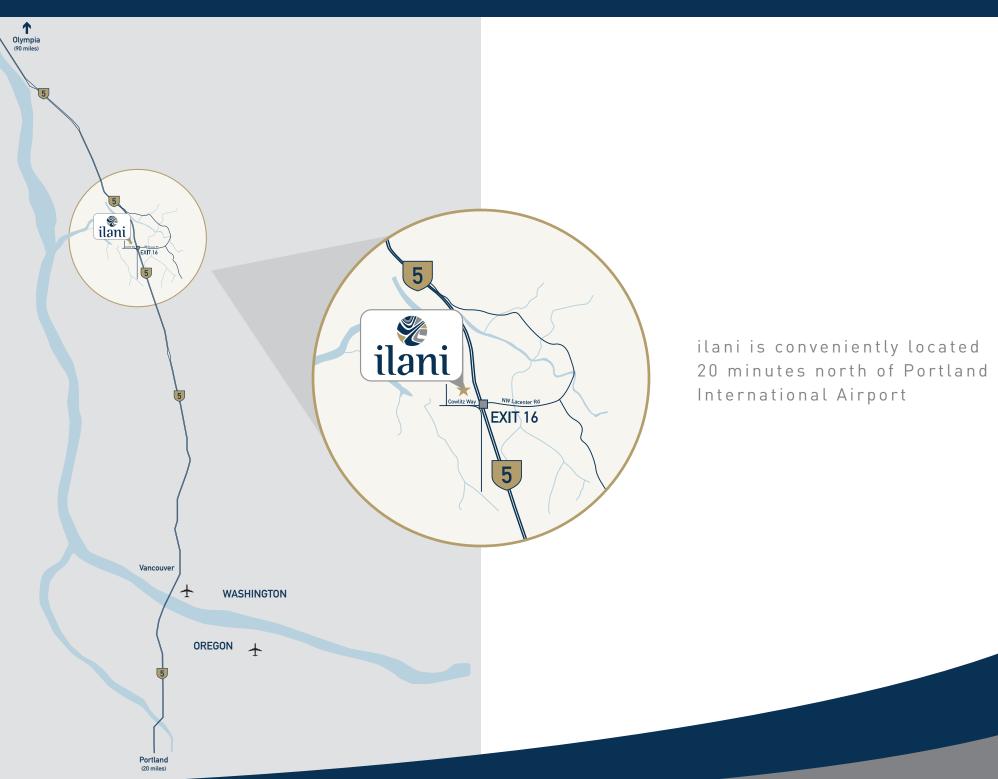

# AREA ATTRACTIONS

Just outside the walls of ilani is the rich, enticing landscape of the Pacific Northwest. Views of Mt. St. Helens greet you from our picture windows. Head out to admire the lush woods around the Cedar Creek Grist Mill, stroll along the Waterfront Renaissance Trail or spend a day in the bustling city of Portland, Oregon. You're just minutes away from all the best our beautiful region has to offer.