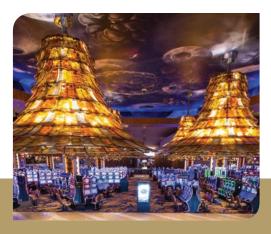

## THE MAIN EVENT

Our new 30,000 square-foot Meeting & Entertainment
Center is the perfect venue for your next special event,
corporate meeting or convention. The extraordinary
22,400 square-foot Cowlitz Ballroom is divisible into six
rooms to satisfy meeting needs on any scale. The 650
square-foot Cedar Boardroom boasts elegant finishes
and state of the art audiovisual, making it an ideal space
for a formal meeting in a more private setting.

### A Space Fit for Any Occasion