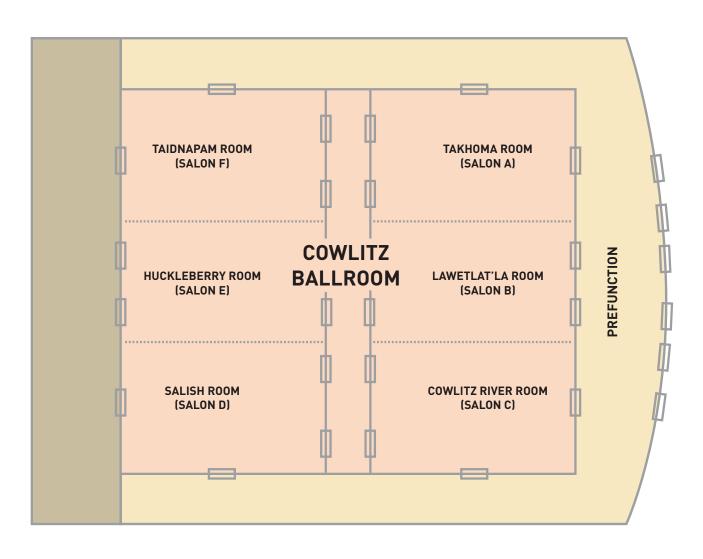

## THE MAIN EVENT

Our new 30,000 square-foot Meeting & Entertainment
Center is the perfect venue for your next special event,
corporate meeting or convention. The extraordinary
22,400 square-foot Cowlitz Ballroom is divisible into six
rooms to satisfy meeting needs on any scale. The 650
square-foot Cedar Boardroom boasts elegant finishes
and state of the art audiovisual, making it an ideal space
for a formal meeting in a more private setting.

## MEETING SPACES

COWLITZ BALLROOM
Breakdown of capacity per rooms/full ballroom based on layout

| MEETING ROOM   | COWLTIZ<br>BALLROOM | TAKHOMA<br>ROOM | LAWETLAT'LA<br>ROOM | COWLTIZ RIVER<br>ROOM | TAIDNAPAM<br>ROOM | HUCKLEBERRY<br>ROOM | SALISH<br>ROOM | CEDAR<br>BOARDROOM |
|----------------|---------------------|-----------------|---------------------|-----------------------|-------------------|---------------------|----------------|--------------------|
| Square Footage | 22,440              | 3,434           | 3,434               | 3,434                 | 3,434             | 3,434               | 3,434          | 650                |
| Ceiling        | 24'                 | 24'             | 24'                 | 24'                   | 24'               | 24'                 | 24'            | 10'                |
| Dimensions     | 132' W x 167' L     | 44' W x 77' L   | 44' W x 77' L       | 44' W x 77' L         | 44' W x 77' L     | 44' W x 77' L       | 44' W x 77' L  | 14' W x 40' L      |