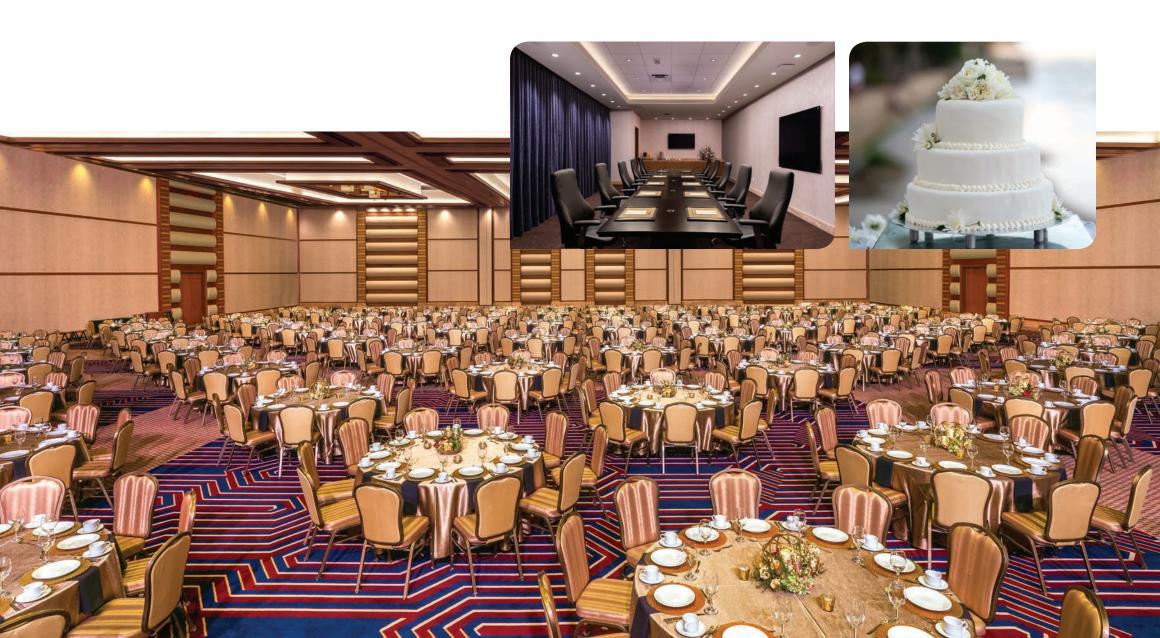

## THE MAIN EVENT

Our new 30,000 square-foot Meeting & Entertainment
Center is the perfect venue for your next special event,
corporate meeting or convention. The extraordinary
22,400 square-foot Cowlitz Ballroom is divisible into six
rooms to satisfy meeting needs on any scale. The 650
square-foot Cedar Boardroom boasts elegant finishes
and state of the art audiovisual, making it an ideal space
for a formal meeting in a more private setting.

### A Space Fit for Any Occasion

## MEETING SPACES

COWLITZ BALLROOM
Breakdown of capacity per rooms/full ballroom based on layout

| MEETING ROOM   | COWLTIZ<br>BALLROOM | TAKHOMA<br>ROOM | LAWETLAT'LA<br>ROOM | COWLTIZ RIVER<br>ROOM | TAIDNAPAM<br>ROOM | HUCKLEBERRY<br>ROOM | SALISH<br>ROOM | CEDAR<br>BOARDROOM |
|----------------|---------------------|-----------------|---------------------|-----------------------|-------------------|---------------------|----------------|--------------------|
| Square Footage | 22,440              | 3,434           | 3,434               | 3,434                 | 3,434             | 3,434               | 3,434          | 650                |
| Ceiling        | 24'                 | 24'             | 24'                 | 24'                   | 24'               | 24'                 | 24'            | 10'                |
| Dimensions     | 132' W x 167' L     | 44' W x 77' L   | 44' W x 77' L       | 44' W x 77' L         | 44' W x 77' L     | 44' W x 77' L       | 44' W x 77' L  | 14' W x 40' L      |