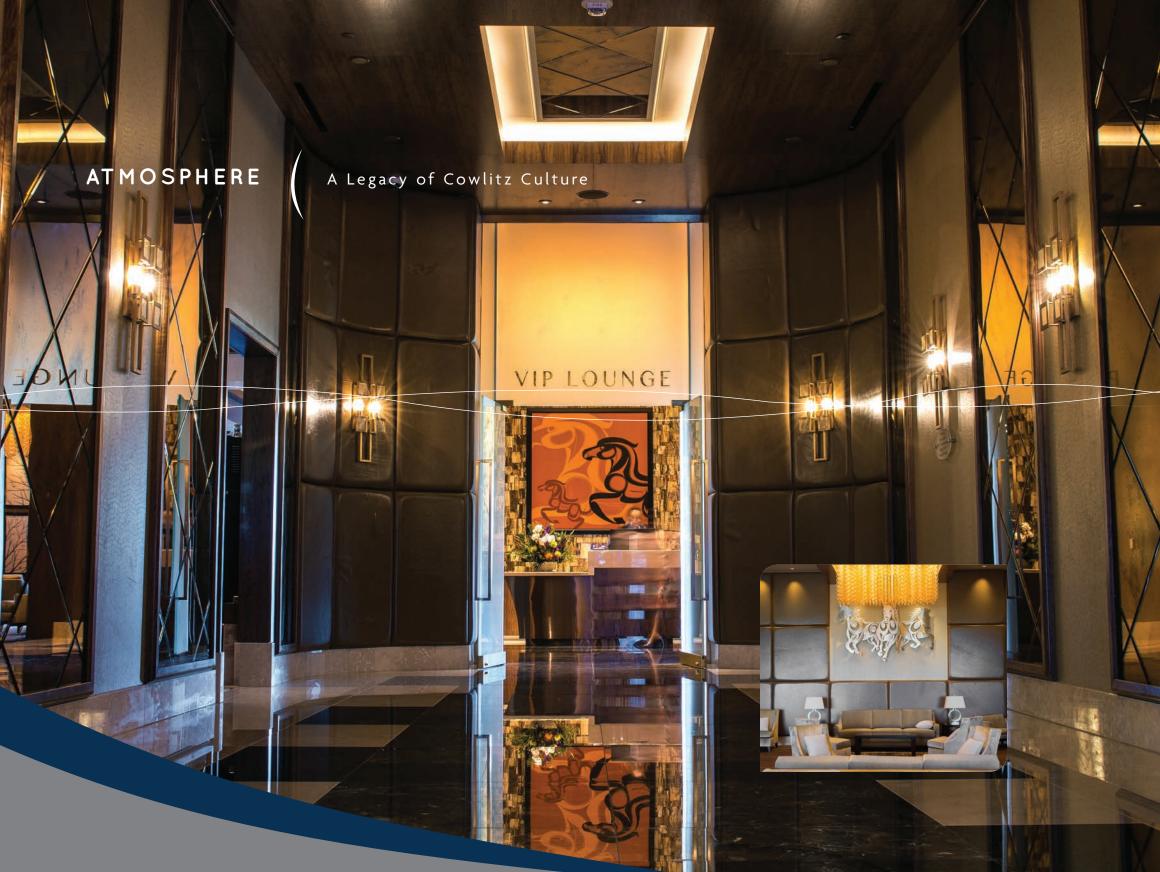

ilani, the Cowlitz word for "sing," is proud to be deeply rooted in the culture of the Cowlitz Tribe. As you stroll through the property, you will find unique touches of our heritage incorporated in the overall design. Beautiful glass fish, finely woven baskets and striking light fixtures inspired by the waves of the Cowlitz River are just a few dazzling examples.