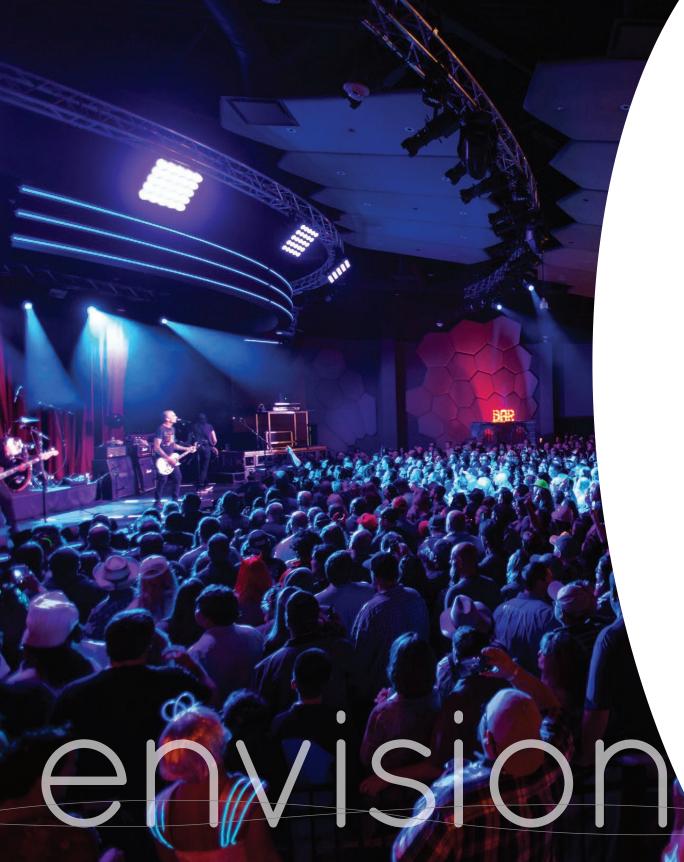

## A setting that inspires

## THE MAIN EVENT

Our new 30,000 square-foot Meeting & Entertainment
Center is the perfect venue for your next special event,
corporate meeting or convention. The extraordinary
22,400 square-foot Cowlitz Ballroom is divisible into six
rooms to satisfy meeting needs on any scale. The 650
square-foot Cedar Boardroom boasts elegant finishes
and state of the art audiovisual, making it an ideal space
for a formal meeting in a more private setting.