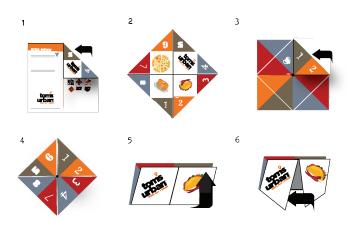

#### Follow these instructions

#### **HOW TO PLAY:**

- 1 Find a friend and ask them to pick the Pancakes, Taco, Burger, or Tom's Urban that are on one of the flaps.
- 2 Moving the flaps in and out and side-to-side in time with the letters, spell out the word they have chosen (ex. T-A-C-O).
- 3 Open the Cootie Catcher to reveal the numbers and ask them to pick one. Count out the number they have chosen by moving the flaps in and out and side-to-side.
- 4 Ask them to pick another number and count it out in the same manner. This time ask them to pick a third number and reveal the question on the inside flap.
- 5 Pass to the next person at the table and keep the fun going!